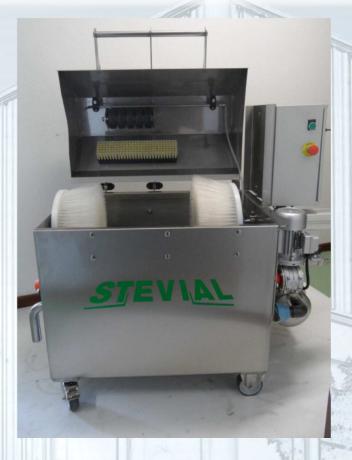

## External washer for Beer barrels

The washer has been made for the cleaning, by external brushing, of 20 to 50-liter beer barrels, without any adjustment. The cleaning rate depends on the time of the cycle that has been chosen.

## **Operating process :**

The operator puts the barrel into the machine and starts the cleaning cycle. The brush comes into contact with the barrel and the rotation of the latter begins. Each external face is brushed.

The recycling pump works during a programmed time and the cycle ends with a new water rinse. The barrel is removed, a new one is put into the machine and the cycle can restart.

## **Technical characteristics :**

Rate : 30 / 60 B/h Power : 1 kW Voltage : 220-400 V 50 Hz Water consumption : 120 L/h Weight : 80 kg Dimensions : L x b x h : 1200 x 700 x 1400 mm

Subject to technical changes